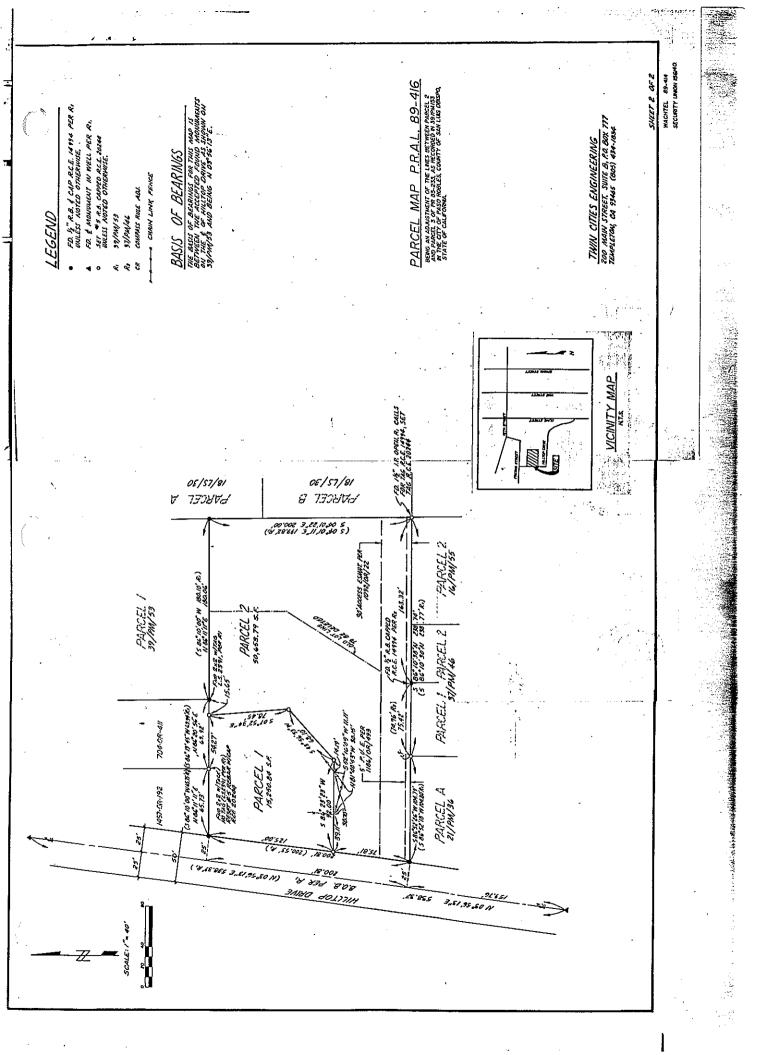

## RESOLUTION NO. 91-04

A RESOLUTION OF THE CITY COUNCIL
OF THE CITY OF PASO ROBLES APPROVING THE FINAL
PARCEL MAP PRAL 89-416, JOHN WACHTEL (HILLTOP DRIVE)
AND AUTHORIZING RECORDATION OF THE FINAL PARCEL MAP

## NOW, THEREFORE, BE IT RESOLVED AS FOLLOWS:

Section 1. That the City Council of the City of Paso Robles authorize signing and recordation of the Final Parcel Map for Parcel Map PRAL 89-416.

PASSED AND ADOPTED by the City Council of the City of Paso Robles, this 2nd day of January, 1991, on the following vote: